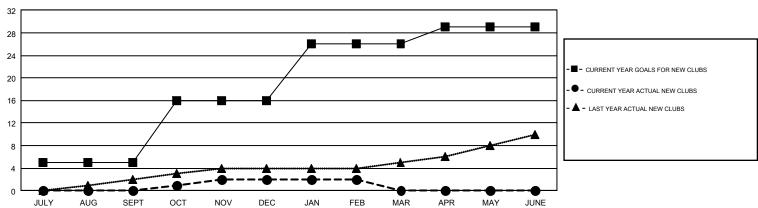

## GMT Constitutional Area 1, Group D

GMT: OPEN

REPORT DOES NOT INCLUDE CLUBS IN UNDISTRICTED AREAS.

| Clubs         |               |             |               | Members               |                           |                         |                                              |  |
|---------------|---------------|-------------|---------------|-----------------------|---------------------------|-------------------------|----------------------------------------------|--|
|               | RESULTS FO    | R 2018-2019 |               | RESULTS FOR 2018-2019 |                           |                         |                                              |  |
| QUARTER       | NEW CLUB GOAL | NEW CLUBS   | DROPPED CLUBS | QUARTER               | MEMBER GROWTH NET<br>GOAL | MEMBER GROWTH<br>ACTUAL | DROPPED MEMBERS ACTUAL (including transfers) |  |
| JULY/AUG/SEPT | 5             | 0           | 12            | JULY/AUG/SEPT         | 101                       | 806                     | 1,024                                        |  |
| OCT/NOV/DEC   | 11            | 2           | 7             | OCT/NOV/DEC           | 442                       | 985                     | 1,444                                        |  |
| JAN/FEB/MAR   | 10            | 0           | 6             | JAN/FEB/MAR           | 498                       | 611                     | 574                                          |  |
| APR/MAY/JUNE  | 3             | 0           | 0             | APR/MAY/JUNE          | 29                        | 0                       | 0                                            |  |