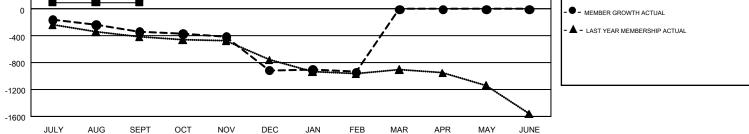

## GMT Constitutional Area 1, Group D

GMT: OPEN

REPORT DOES NOT INCLUDE CLUBS IN UNDISTRICTED AREAS.

| Clubs         |               |             |               | Members               |                           |                         |                                              |  |
|---------------|---------------|-------------|---------------|-----------------------|---------------------------|-------------------------|----------------------------------------------|--|
|               | RESULTS FO    | R 2018-2019 |               | RESULTS FOR 2018-2019 |                           |                         |                                              |  |
| QUARTER       | NEW CLUB GOAL | NEW CLUBS   | DROPPED CLUBS | QUARTER               | MEMBER GROWTH NET<br>GOAL | MEMBER GROWTH<br>ACTUAL | DROPPED MEMBERS ACTUAL (including transfers) |  |
| JULY/AUG/SEPT | 5             | 0           | 12            | JULY/AUG/SEPT         | 101                       | 806                     | 1,024                                        |  |
| OCT/NOV/DEC   | 11            | 2           | 7             | OCT/NOV/DEC           | 442                       | 985                     | 1,444                                        |  |
| JAN/FEB/MAR   | 10            | 0           | 6             | JAN/FEB/MAR           | 498                       | 611                     | 574                                          |  |
| APR/MAY/JUNE  | 3             | 0           | 0             | APR/MAY/JUNE          | 29                        | 0                       | 0                                            |  |